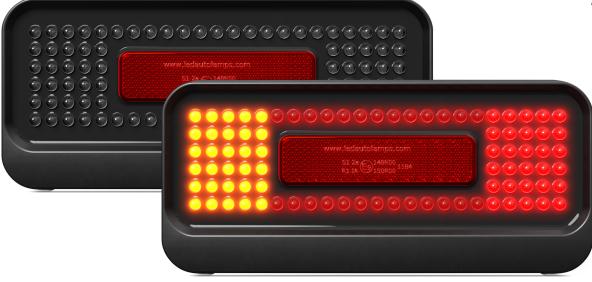

Stop/Tail/Ind/Lic/Ref CTA CTA-060242

Part No.

**210BARLP2** - Twin Blister 210BARLP2B - Bulk Kit

210BARLP2-10M - Twin Blister, 10m Cable 210BARLP2-10MB - Bulk Kit, 10m Cable

Indicator Active

Tail Active

Stop Active