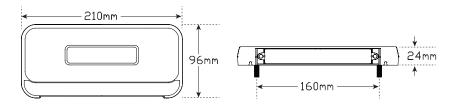

• 12 Volt Only

• 10 Year Warranty

Stop/Tail/Indicator/Licence/Reflector **Function** 

Size 210mm x 96mm x 24mm

Voltage 12 Volt

**LED Qty** 26x Tail, 30x Stop, 30x Indicator, 8x Licence

Cable 400mm / 10m Polycarbonate Base Fittings Stainless Steel